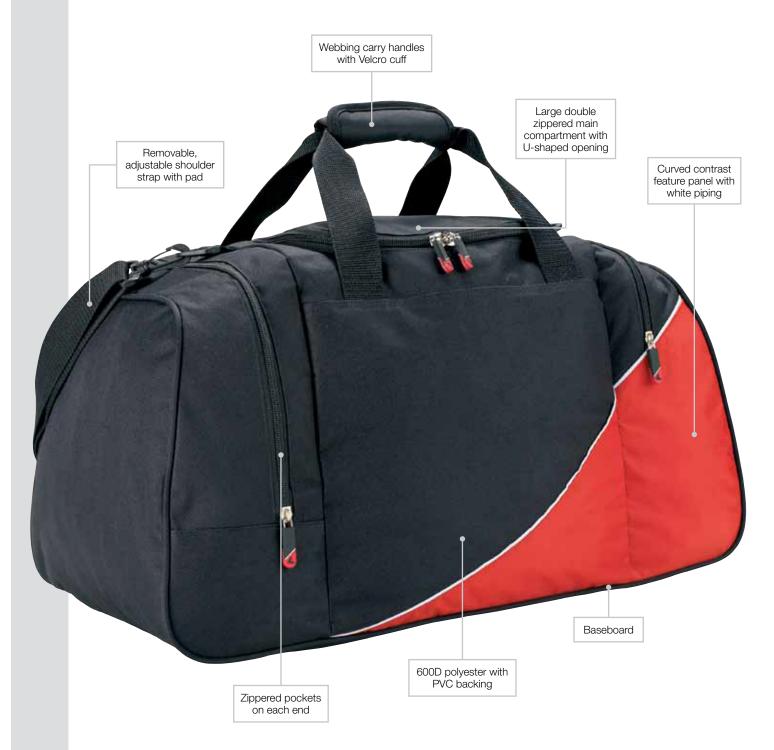

## **Signature Sports Bag**

Showcase your name with the Signature Sports Bag featuring curved contrast colour panel with white piping and co-ordinated signature pullers.

5 160mm diameter

600D polyester with PVC backing

· Curved contrast feature panel with white

Large double zippered main compartment

with U-shaped opening

Zippered pockets on each end

Removable, adjustable shoulder strap with

Webbing carry handles with Velcro cuff

Baseboard

PACKAGING: Each bag packed in an individual poly bag with

a silica gel sachet.

**CARTON QUANTITY:** 20 units

**DESCRIPTION:** 

**CARTON MEASUREMENTS:** 55cm x 33cm x 42cm